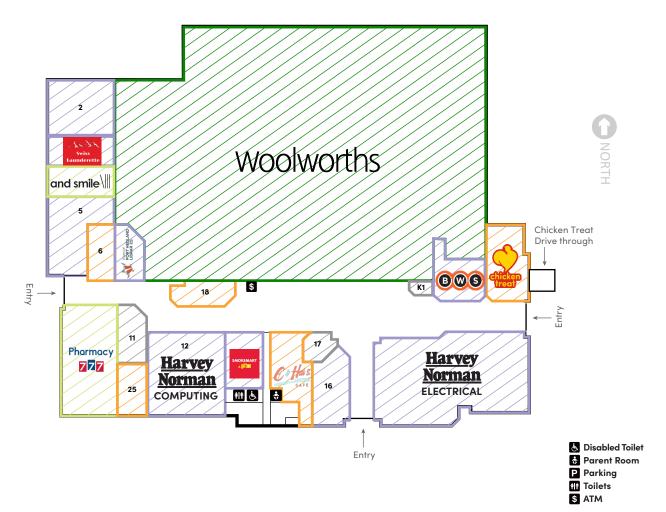

| BEAUTY 8     | * WELLNESS                                          |                                          |
|--------------|-----------------------------------------------------|------------------------------------------|
| SP04         | And Smile                                           | 85m²                                     |
| SP09/10      | Pharmacy 777                                        | 287.3m <sup>2</sup>                      |
| QUICK E      | ATS                                                 |                                          |
| SP06         | Boulevard Bakehouse                                 | 72.9m²                                   |
| SP15         | C-Hai's Cafe                                        | 148.12m <sup>2</sup>                     |
| SP18         | Ayesha's Cafe                                       | 63.29m <sup>2</sup>                      |
| SP24         | Chicken Treat                                       | 153.74m <sup>2</sup>                     |
| SP25         | Yummy Noodles                                       | 74.25m <sup>2</sup>                      |
| SPECIAL      | TΥ                                                  |                                          |
| SP01A        | BWS (Woolworths Lease)                              |                                          |
| SP03         | Swiss Launderette                                   | 84.8m <sup>2</sup>                       |
| SP07         | ToPH Community Library                              | 90.6m <sup>2</sup>                       |
| SP12/13      | Harvey Norman Computir                              | ng 214.9m²                               |
| SP14         | Smokemart & Gift                                    | 94m²                                     |
| SP19         | Harvey Norman Electrical                            | 609.17m <sup>2</sup>                     |
| SS           | BP Port Hedland                                     | 1,500m²                                  |
| SP16         | Ginger Fox                                          | 125.88m²                                 |
| SP05         | Safework Laboratories                               | 176.85m²                                 |
| SP02         | Department of Agriculture<br>Fisheries and Forestry | e, 133.9m²                               |
| SUPERM       | ARKET                                               |                                          |
| SP01         | Woolworths                                          | 3,695.16m <sup>2</sup>                   |
| 0. 0.        |                                                     |                                          |
| J. J.        |                                                     |                                          |
| VACANT<br>K1 | VACANT                                              | 21.4m²                                   |
| VACANT       | VACANT<br>VACANT                                    | 21.4m <sup>2</sup><br>66.9m <sup>2</sup> |